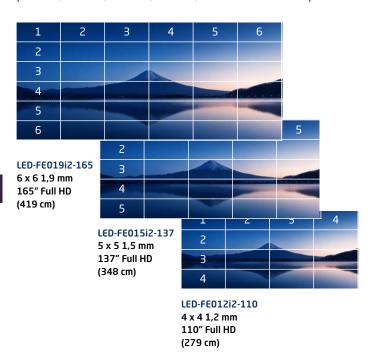

## **FLEXIBLITY**

**Choose your size** From 110" with six pixel pitch options (1.2mm, 1.5mm, 1.9mm, 2.5mm, 3.1mm and 3.8mm)

**Adaptable deployment** Suitable for wall-mounting, freestanding, hanging or integration into interiors, the bezel-free surface delivers seamless visualisation wherever its needed.

**Scalable and versatile** Native HD, FHD and UHD resolutions are achieved through configuration of multiple 16:9 modules.

**All-in-one bundle** Including a full wall mounting system and overframe, tools for setup and alignment, LED controller and spare parts.