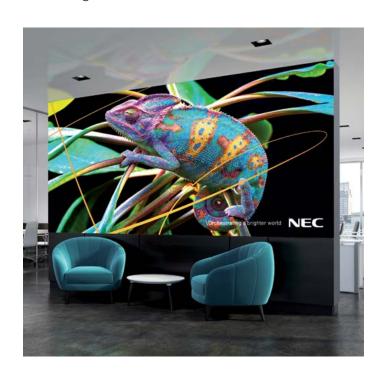

## DirectView LED wall bundles

NEC Quality, purpose-designed for integrators and users

For high-quality large digital surfaces, NEC delivers reliable, long-life LED walls backed by class-leading safety standards. Suitable even in the brightest environments, NEC's indoor dvLED FE/FA Series provide sustainable, high-quality solutions for customers who need peace of mind and value for money.

Delivering excellent viewing angles, consistent vibrant colours, superb brightness and long-lasting performance up to an incredible 100,000 hours; NEC LED technology offers a compelling and cost-effective alternative for large format visualisation. Simply select your preferred size or pixel pitch and everything is included for easy deployment and fussfree operation.